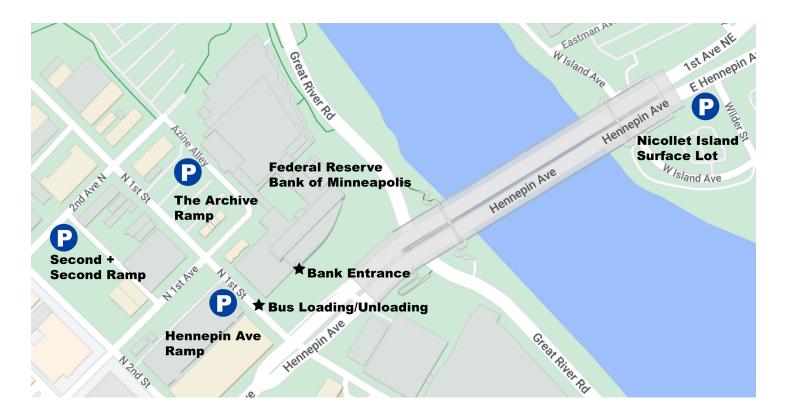

#### **Public Parking**

The Federal Reserve Bank does not offer on-site visitor parking for tour groups. There are several public parking options.

## **Metered Parking**

Meters have a two-hour limit. Some meters are unavailable during the morning and evening rush hours due to bus lane restrictions. Meters accept cash or credit at a central pay station.

# **Hennepin Avenue impark Ramp**

25 N 1st St

The entrance is on 1st St N between Hennepin Ave and 1st Ave N.

## The Archive Ramp

110 N 1st St

The entrance is on Azine Alley.

#### Second + Second Ramp

128 N 2nd St

The entrance is on Second Ave N between 1st St N and 2nd St N.

#### **Nicollet Island Surface Lot**

16 Wilder St

The lot located on Nicollet Island is accessed by traveling east on the Hennepin Ave bridge and turning right onto Wilder St.